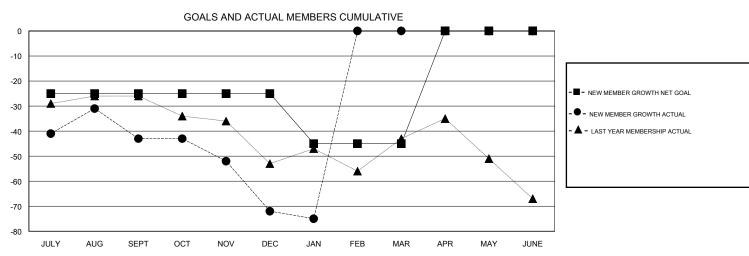

## GOALS AND ACTUAL NEW CLUBS CUMULATIVE

| DROPPED CLUBS: 3  DROPPED MEMBERS |          | 34 CLUBS OF 82 ADDED 1 OR MORE NEW MEMBERS | GENDER DISTRIBU<br>MALE<br>FEMALE | JTION<br>1,163 (68.86%)<br>526 (31.14%) |     |
|-----------------------------------|----------|--------------------------------------------|-----------------------------------|-----------------------------------------|-----|
| DECEASED                          | 20       | CLICK HERE FOR CUMULATIVE  MEMBERSHIP DATA | TOTAL FAMILY UNIT MEMBERS         |                                         | 222 |
| CLUB CANCELLED OTHER              | 0<br>133 |                                            | FAMILY MEMBERS PAYING HALF DUES   |                                         | 112 |
| TOTAL                             | 153      |                                            | 5525                              |                                         |     |