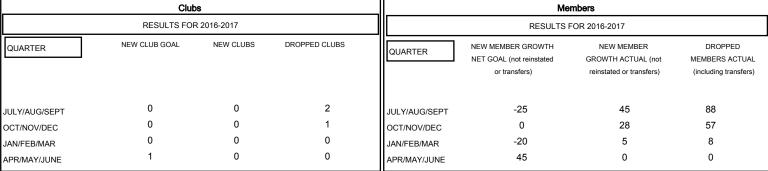

## GOALS AND ACTUAL NEW CLUBS CUMULATIVE

| DROPPED CLUBS: 3  DROPPED MEMBERS |          | 34 CLUBS OF 82 ADDED 1 OR MORE NEW MEMBERS | GENDER DISTRIBU<br>MALE<br>FEMALE | JTION<br>1,163 (68.86%)<br>526 (31.14%) |     |
|-----------------------------------|----------|--------------------------------------------|-----------------------------------|-----------------------------------------|-----|
| DECEASED                          | 20       | CLICK HERE FOR CUMULATIVE  MEMBERSHIP DATA | TOTAL FAMILY UNIT MEMBERS         |                                         | 222 |
| CLUB CANCELLED OTHER              | 0<br>133 |                                            | FAMILY MEMBERS PAYING HALF DUES   |                                         | 112 |
| TOTAL                             | 153      |                                            | 5525                              |                                         |     |